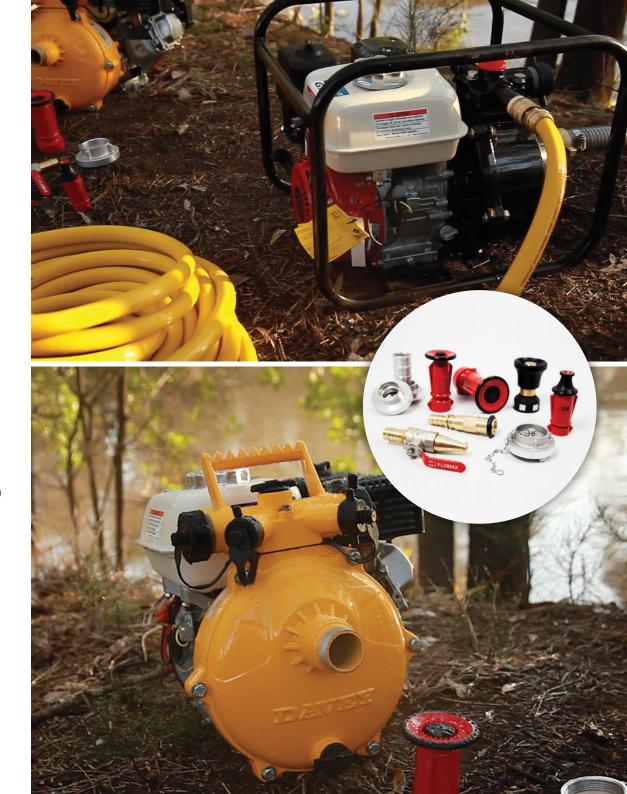

### **FIRE PROTECTION**

The threat from fires can strike at any time, particularly in regional areas during summer when the impact of bushfires can be devastating on people, property and communities.

Preparing in advance for these events is a key factor in mitigating the risk of bushfire. Think Water specialise in the supply and installation of fire protection systems:

- Firefighting diesel and petrol pumps
- Firefighting hoses, reels, nozzles and accessories
- Fire mitigation products
- Steel tanks
- Whole of house/ property design

**SCAN TO WATCH OUR DAVEY FIREFIGHTING DEMONSTRATION VIDEO** 

**SCAN TO WATCH OUR FIREFIGHTING VIDEO ADVERT** 