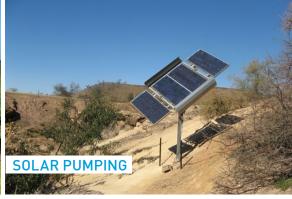

Typical irrigation systems will include a pump system for water delivery. Pumping systems can be quite complex, and depending on your requirements, may include different drive types from diesel to electric and may also include variable speed drives and control systems. Solar pumping is not just a solution for remote areas where electricity connections are uneconomic. More and more farmers are replacing the iconic windmill with solar. We have turn-key solutions for every farm type, conditions and environment.