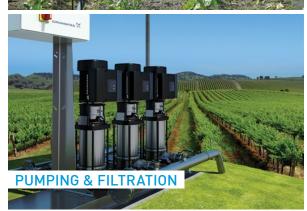

Typical irrigation systems will include a pump system for water delivery. Pumping systems can be quite complex, and depending on your requirements, may include different drive types from diesel to electric and may also include variable speed drives and control systems. Solar pumping is not just a solution for remote areas where electricity connections are uneconomic. More and more farmers are replacing the iconic windmill with solar. We have turn-key solutions for every farm type, conditions and environment.