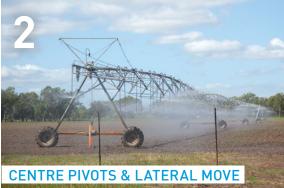

# AGRICULTURE IRRIGATION & WATER SOLUTIONS

Every irrigated farm enterprise requires systems to produce the best commercial outcomes in terms of crop or pasture yields. Your local Think Water store has many years of industry experience and knowledge, which in combination with our Preferred Suppliers can provide you with solutions to your irrigation challenges.

Typical irrigation systems will include a pump system for water delivery. Pumping systems can be quite complex, and depending on your requirements, may include different drive types from diesel to electric and may also include variable speed drives and control systems. Solar pumping is not just a solution for remote areas where electricity connections are uneconomic. More and more farmers are replacing the iconic windmill with solar. We have turn-key solutions for every farm type, conditions and environment.

SCAN TO VIEW
DRIP IRRIGATION
SYSTEM AT
TALLOGUM
RASPBERRIES

2. SCAN TO VIEW ROCKHAMPTON CENTRE PIVOT IRRIGATORS