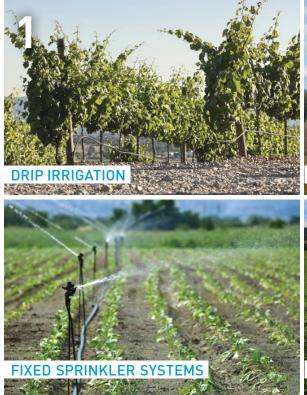

# AGRICULTURE IRRIGATION & WATER SOLUTIONS

Every irrigated farm enterprise requires systems to produce the best commercial outcomes in terms of crop or pasture yields. Your local Think Water store has many years of industry experience and knowledge, which in combination with our Preferred Suppliers can provide you with solutions to your irrigation challenges.

Typical irrigation systems will include a pump system for water delivery. Pumping systems can be quite complex, and depending on your requirements, may include different drive types from diesel to electric and may also include variable speed drives and control systems. Solar pumping is not just a solution for remote areas where electricity connections are uneconomic. More and more farmers are replacing the iconic windmill with solar. We have turn-key solutions for every farm type, conditions and environment.

SCAN TO VIEW
DRIP IRRIGATION
SYSTEM AT
TALLOGUM
RASPBERRIES

2. SCAN TO VIEW ROCKHAMPTON CENTRE PIVOT IRRIGATORS