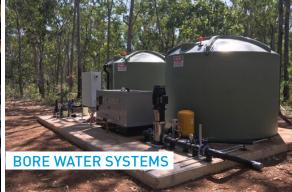

# RAINWATER HARVESTING & BORE WATER STORAGE

The harvesting of rainwater simply involves collecting of water from surfaces on which rain falls and storing this water for later use. Normally water is collected from the roofs of buildings and stored in rainwater tanks. Typical uses for recycled water might be for your toilets and laundry, garden, stock water, etc.

- Plastic and liner tanks
- Steel tanks
- Rainwater switching devices
- Bore water storage
- Water pumping
- First flush systems

SCAN TO WATCH DAVEY RAINBANK SWITCHING DEVICE VIDEO