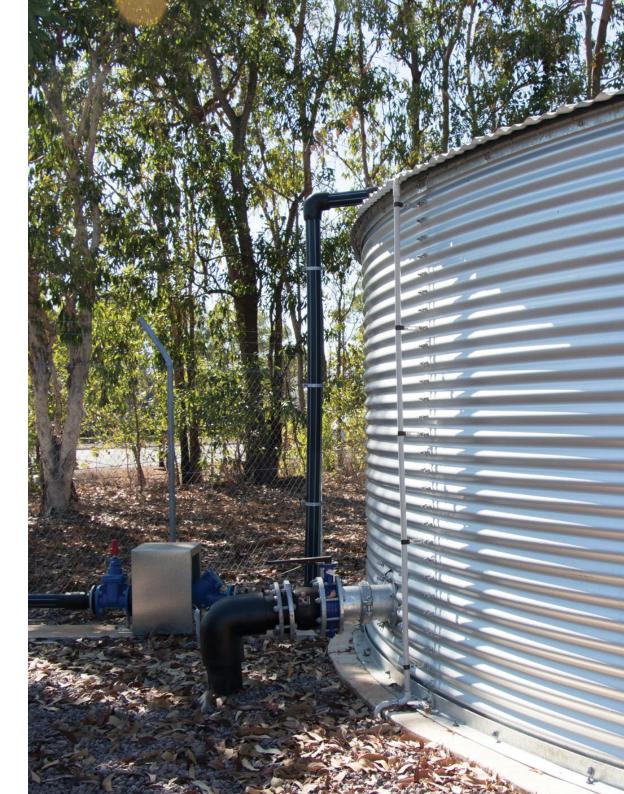

# RAINWATER HARVESTING & BORE WATER STORAGE

The harvesting of rainwater simply involves collecting of water from surfaces on which rain falls and storing this water for later use. Normally water is collected from the roofs of buildings and stored in rainwater tanks. Typical uses for recycled water might be for your toilets and laundry, garden, stock water, etc.

Reducing your dependence on mains water not only saves money, but also lessens the impact on the environment and will help you in the future should there be any water restrictions in your state or region.

- Plastic and liner tanks
- Steel tanks
- Rainwater switching devices
- Bore water storage
- Water pumping
- First flush systems

SCAN TO WATCH DAVEY RAINBANK SWITCHING DEVICE VIDEO